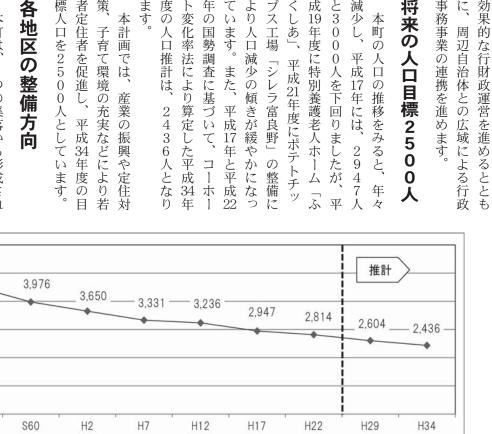

# 将来の人口目標2500 事務事業の連携を進めます。

広報みなみふらの 2013.6

ます。 度の人口推計は、2436人となり 年の国勢調査に基づいて、 成19年度に特別養護老人ホー ト変化率法により算定した平成34年 ています。また、平成17年と平成22 プス工場「シレラ富良野」の整備に くしあ」、 と3000人を下回りましたが、 減少し、平成17年には、 より人口減少の傾きが緩やかになっ 本町の人口の推移をみると、年々 平成21年度にポテトチッ 2 9 4 7 人 コーホ ム「ふ 平

標人口を2500人としています。 者定住者を促進し、平成34年度の 本計画では、産業の振興や定住対 子育て環境の充実などにより若

#### ○北落合地区

南富良野町人口の推移及び推計

6,000人

5,000人

4.000人

3,000人

2.000人

1,000人